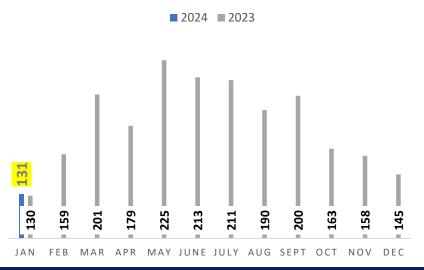

#### Acadiana New Listings

In January 2024 there were 310 total Residential sales in Acadiana. That is an

January of 2023, but a decrease of 21% from units sold in December 2023.

Average days on market in the month of

increase of 6% from units sold in

January across Acadiana was 84.

In January 2024 there were 583 new Residential listings in Acadiana. That is an **increase** of 14% from new listings in January of 2023 and an **increase** of 34% from new listings in December 2023.