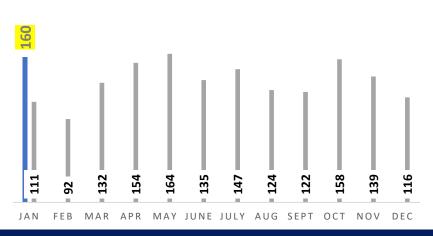

## Acadiana New Construction New Listings

■ 2024 ■ 2023

In January 2024 there were 160 new construction listings in Acadiana. That is an **increase** of 31% from new listings in January of 2023 and an **increase** of 28% from new listings in December 2023.