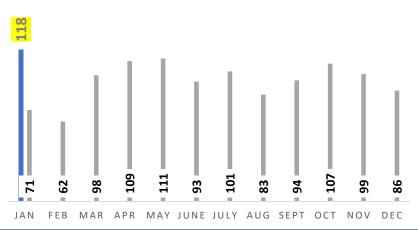

#### Acadiana New Construction Closed Sales

In January 2024 there were 93 total new construction sales in Acadiana. That is an **increase** of 29% from units sold in January of 2023, but a **decrease** of 25% from units sold in December 2023. Average days on market in the month of January for new construction across Acadiana was 93.