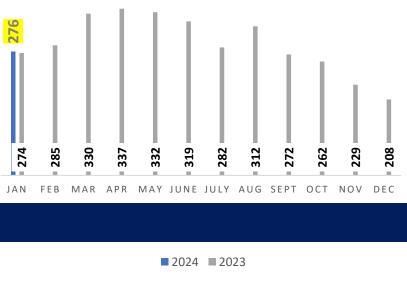

|          |  |  |  |
|---------------------|--------------|-----------|----------|--|--|--|
|                     | YTD-23       | YTD-24    | % Change |  |  |  |
| New Listings        | 40           | 42        | 5%       |  |  |  |
| Closed Sales        | 17           | 30        | 76%      |  |  |  |
| Days on Market      | 72           | 99        | 38%      |  |  |  |
| Average Sales Price | \$243,904    | \$233,979 | -4%      |  |  |  |



## Predictions





## Acadiana Pendings



Pending sales across Acadiana are **down** 3% from January last year. Compared to December 2023 they are **up** by 27%.

### Lafayette Parish Pendings

Pending sales in Lafayette Parish are **up** <1% from January last year. Compared to December 2023 they are **up** by 25%.

## Out of Parish Pendings





■ 2024 ■ 2023

8 149 156 199 161 176 178 167 172 142 164 166 132 AUG SEPT MAY JUNE JULY NOV DEC JAN FEB MAR APR OCT



# Market Penetration

**YOUR BRAND** 

COMPETITORS



|                |                                                    | 0.00              |                        |                      |                    |                    |
|----------------|----------------------------------------------------|-------------------|------------------------|----------------------|--------------------|--------------------|
| Rank           | Name                                               | Sides             | Volume                 | Average              | % Total:<br>Number | % Total: Volume    |
| 1              | Real Broker, LLC (l001335)                         | 35.0