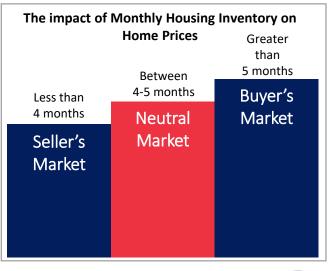

**Months of Inventory**: An estimate of how fast listings are currently selling measured in months. (*For example, if 100 properties sell per month and there are 800 properties for sale – there is an 8 month supply of inventory before counting the additional properties that will come on the market.)* 

**Market Penetration**: The extent to which a company is recognized in a particular market.

Year to Date (YTD): a term covering the period between the beginning of the year and the present

**Seller's Market**: occurs when the housing demand exceeds the supply

**Neutral Market**: the number of buyers and sellers in the marketplace are equalized

**Buyer's Market**: housing market where the supply exceeds the demand