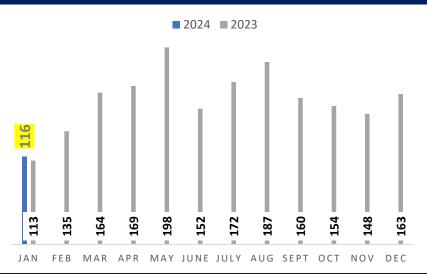

## Acadiana New Construction New Listings

■ 2024 ■ 2023

In January 2024 there were 160 new construction listings in Acadiana. That is an **increase** of 31% from new listings in January of 2023 and an **increase** of 28% from new listings in December 2023.

#### Acadiana New Construction Closed Sales

In January 2024 there were 93 total new construction sales in Acadiana. That is an **increase** of 29% from units sold in January of 2023, but a **decrease** of 25% from units sold in December 2023. Average days on market in the month of January for new construction across Acadiana was 93.