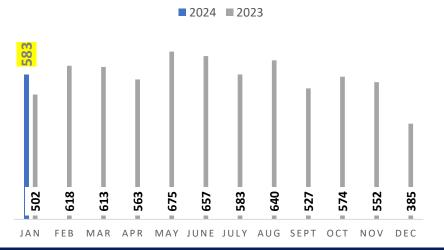

increase of 6% from units sold in

January across Acadiana was 84.

In January 2024 there were 583 new Residential listings in Acadiana. That is an **increase** of 14% from new listings in January of 2023 and an **increase** of 34% from new listings in December 2023.