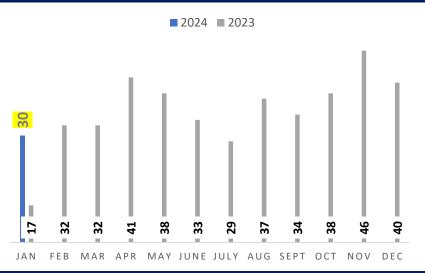

## Acadiana New Construction New Listings

■ 2024 ■ 2023

In January 2024 there were 160 new construction listings in Acadiana. That is an **increase** of 31% from new listings in January of 2023 and an **increase** of 28% from new listings in December 2023.