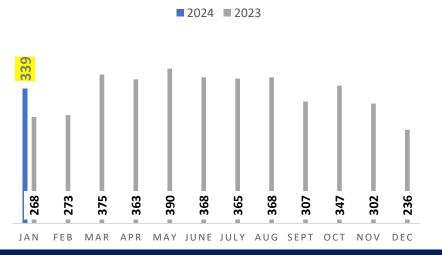

#### Acadiana New Listings

In January 2024 there were 310 total Residential sales in Acadiana. That is an

January of 2023, but a decrease of 21% from units sold in December 2023.

Average days on market in the month of

increase of 6% from units sold in

January across Acadiana was 84.

In January 2024 there were 583 new Residential listings in Acadiana. That is an **increase** of 14% from new listings in January of 2023 and an **increase** of 34% from new listings in December 2023.