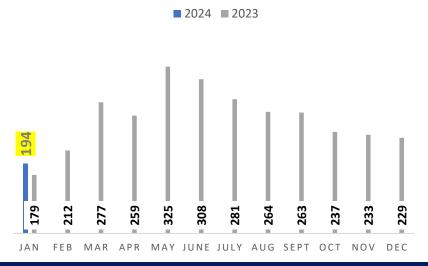

## Acadiana New Construction New Listings

■ 2024 ■ 2023

In January 2024 there were 160 new construction listings in Acadiana. That is an **increase** of 31% from new listings in January of 2023 and an **increase** of 28% from new listings in December 2023.