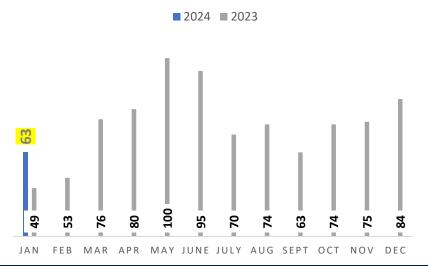

## Acadiana New Construction New Listings

■ 2024 ■ 2023

In January 2024 there were 160 new construction listings in Acadiana. That is an **increase** of 31% from new listings in January of 2023 and an **increase** of 28% from new listings in December 2023.