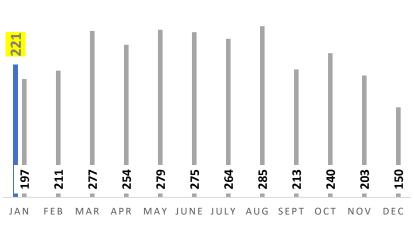

#### Acadiana New Construction Closed Sales

In January 2024 there were 93 total new construction sales in Acadiana. That is an **increase** of 29% from units sold in January of 2023, but a **decrease** of 25% from units sold in December 2023. Average days on market in the month of January for new construction across Acadiana was 93.