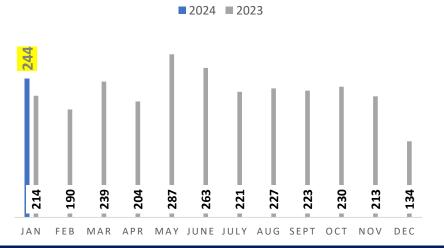

#### Acadiana New Listings

In January 2024 there were 310 total Residential sales in Acadiana. That is an

January of 2023, but a decrease of 21% from units sold in December 2023.

Average days on market in the month of

increase of 6% from units sold in

January across Acadiana was 84.

In January 2024 there were 583 new Residential listings in Acadiana. That is an **increase** of 14% from new listings in January of 2023 and an **increase** of 34% from new listings in December 2023.

#### Acadiana Closed Sales

■ 2024 ■ 2023 310 292 347 441 428 523 460 453 451 423 391 381 392 MAY JUNE JULY AUG SEPT OCT NOV DEC JAN FEB MAR APR