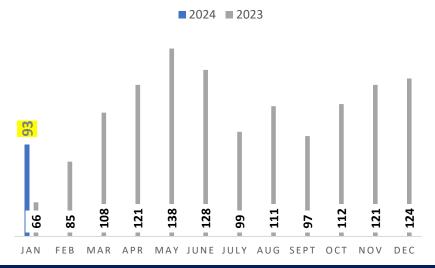

#### Acadiana New Construction Closed Sales

In January 2024 there were 93 total new construction sales in Acadiana. That is an **increase** of 29% from units sold in January of 2023, but a **decrease** of 25% from units sold in December 2023. Average days on market in the month of January for new construction across Acadiana was 93.