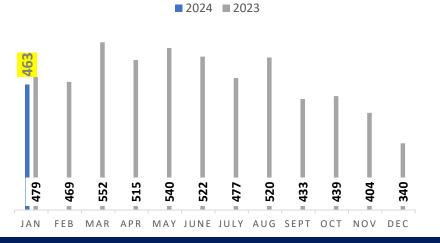

Sales        | 113          | 116       | 3%       |  |  |  |
| Days on Market      | 62           | 107       | 73%      |  |  |  |
| Average Sales Price | \$167,236    | \$193,985 | 16%      |  |  |  |

Out of Parish New Construction Recap – 2024 vs 2023

|                     | Year to Date |           |          |  |  |  |
|---------------------|--------------|-----------|----------|--|--|--|
|                     | YTD-23       | YTD-24    | % Change |  |  |  |
| New Listings        | 40           | 42        | 5%       |  |  |  |
| Closed Sales        | 17           | 30        | 76%      |  |  |  |
| Days on Market      | 72           | 99        | 38%      |  |  |  |
| Average Sales Price | \$243,904    | \$233,979 | -4%      |  |  |  |



## Predictions





## Acadiana Pendings



Pending sales across Acadiana are **down** 3% from January last year. Compared to December 2023 they are **up** by 27%.

### Lafayette Parish Pendings

Pending sales in Lafayette Parish are **up** <1% from January last year. Compared to December 2023 they are **up** by 25%.

## Out of Parish Pendings





■ 2024 ■ 2023

8 149 156 199 161 176 178 167 172 142 164 166 132 AUG SEPT MAY JUNE JULY NOV DEC JAN FEB MAR APR OCT



# Market Penetration

**YOUR BRAND** 

COMPETITORS



|                |                                                    | 0.00              |                        |                      |                    |                    |
|----------------|----------------------------------------------------|-------------------|------------------------|--------------------